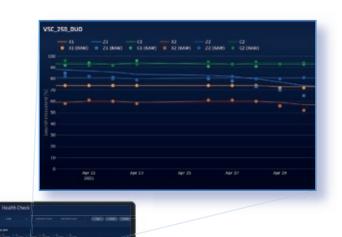

## 1 >>= DNA Health Check

Higher availability through predictive maintenance and lower service costs

- > Predictive maintenance: early detection of negative trends and condition of machine components
- > Reduction of unplanned downtimes

Health Line Chart

(Example of VSC 250 DUO)