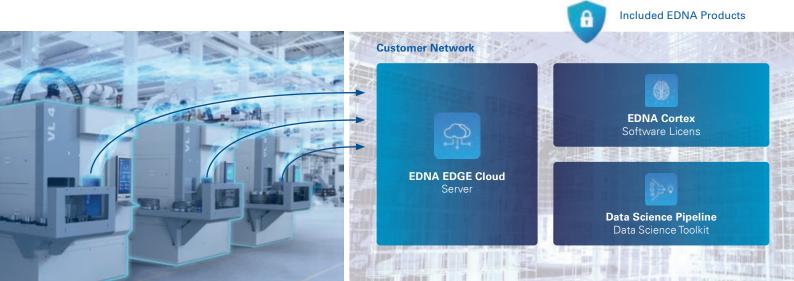

## 3 >>= DNA Edge Cloud

#### Central edge storage and collection of all machines and data

- > Data is stored in a central location in the customer network
- > Comparison of several machines or lines possible
- > The data does not leave the customer's plant