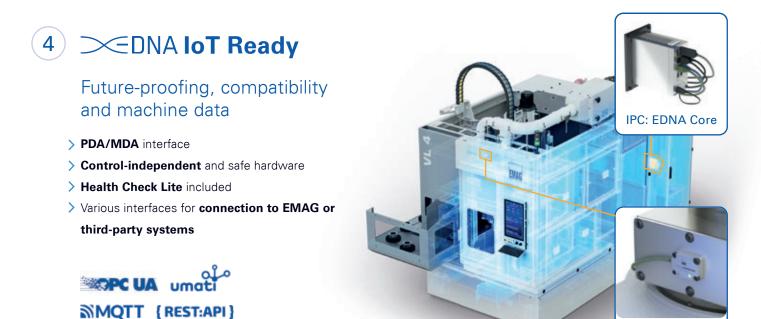

y through predictive maintenance and lower service costs

- > Predictive maintenance: early detection of negative trends and condition of machine components
- > Reduction of unplanned downtimes



Health Line Chart

(Example of VSC 250 DUO)

## 2 >>= DNA Visualize

#### Live transparency of the current production output

- > Planning reliability and reduction of downtimes
- > Modern collection and clear presentation of relevant data

Visualize Standard Apps







Machine Status

Cycle time

Workpiece counter

Visualize Advanced



## 3 >>= DNA Edge Cloud

#### Central edge storage and collection of all machines and data

- > Data is stored in a central location in the customer network
- > Comparison of several machines or lines possible
- > The data does not leave the customer's plant





Vibrationsensor: EDNA Sense

## 5) >>=DNA Services

#### Industry 4.0 basic workshop for EMAG customers

We show concrete optimisation potentials through Industry 4.0 and corresponding solutions



#### Initial discussion

Current challenges & optimization potentials in your production

|  | Vorkshop | Industry | 4.0 |
|--|----------|----------|-----|
|--|----------|----------|-----|

Potentials of your production & selection of suitable solution options

#### anacision

1 workshop day + follow-up Cost: 1.900 €

- Recommendations for Industry 4.0 potentials in your production
- > Quantify potential for savings or performance improvement

**OEE increase** 

%

## Success Story



#### Kunde MAT ist begeistert von den IoT-Lösungen von EMAG



MAT Machining Europe GmbH has decided to gradua