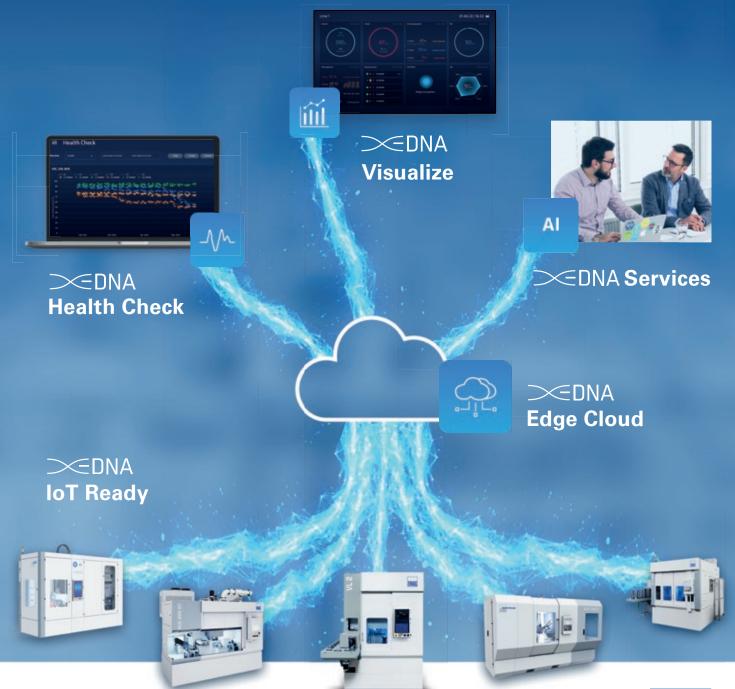

## **EMAG IoT Products**

We simplify the life of our customers!

## 1 >>= DNA Health Check

Higher availability through predictive maintenance and lower service costs

- > Predictive maintenance: early detection of negative trends and condition of machine components
- > Reduction of unplanned downtimes

## 2 >>= DNA Visualize

## 3 >>= DNA Edge Cloud

## 5) >>=DNA Services