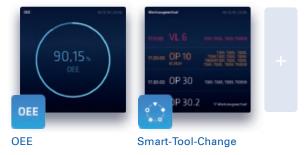

## 2 >>= DNA Visualize

#### Live transparency of the current production output

- > Planning reliability and reduction of downtimes
- > Modern collection and clear presentation of relevant data

Visualize Standard Apps

Machine Status

Cycle time

Workpiece counter

Visualize Advanced