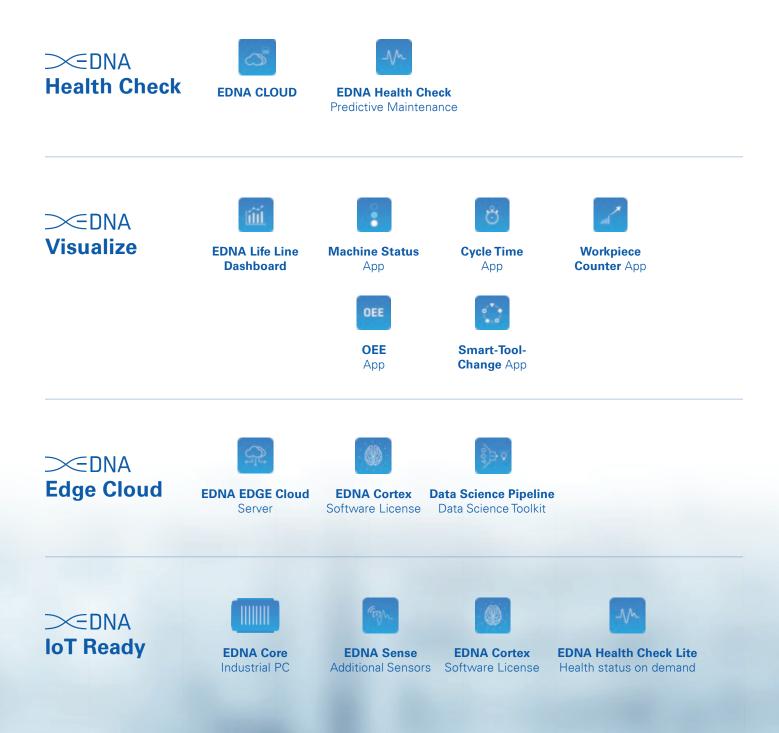

challenges & optimization potentials in your production

|  | Vorkshop | Industry | 4.0 |
|--|----------|----------|-----|
|--|----------|----------|-----|

Potentials of your production & selection of suitable solution options

#### anacision

1 workshop day + follow-up Cost: 1.900 €

- Recommendations for Industry 4.0 potentials in your production
- > Quantify potential for savings or performance improvement

**OEE increase** 

%

## Success Story



#### Kunde MAT ist begeistert von den IoT-Lösungen von EMAG



MAT Machining Europe GmbH has decided to gradually equip its production lines with EMAG's IoT solution. MAT is an automotive supplier and manufactures complex differential gear housings on several fully automated EMAG production lines.

# Your added value products in overview:



### EMAG GmbH & Co. KG

Austrasse 24 73084 Salach Germany +49 7162 17-0 iot@emag.com www.emag.com