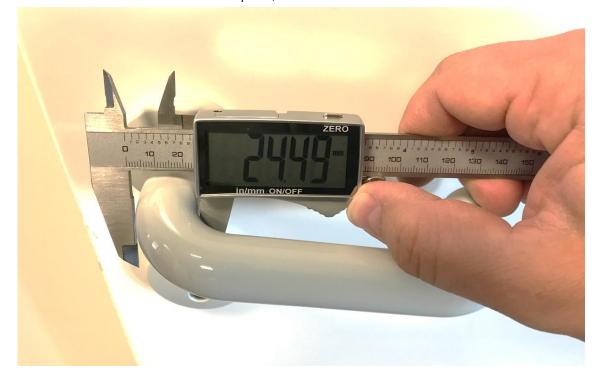

# Instructions for printable door opener Determining the correct door opener help

To determine the correct size of the door opener, the door handle diameter must be measured.

# Types of door opener

here are 4 different door opener solutions:

- Version SMALL 21 mm = Suitable for office or medium-heavy doors. Door handle diameter up to 21 mm.
- Version SMALL 25 mm = Suitable for office or medium-heavy doors. Door handle diameter up to 25 mm.
- Version LARGE 21 mm = Suitable for medium or heavy doors. Door handle diameter up to 21 mm.
- Version LARGE 25 mm = Suitable for medium or heavy doors. Door handle diameter up to 25 mm.