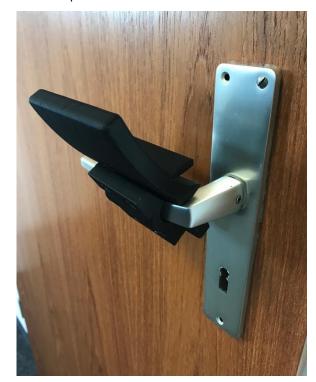

## Installation

The door openers are attached like this:

## Installation

The screws of the door opener should be tightened crosswise. Please make sure that the construction is tight.