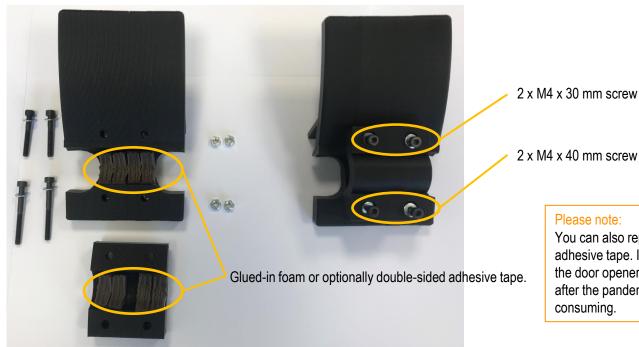

## Construction of door opener SMALL

The door opener set contains two plastic parts, which are connected with 4 x M4 screws.

#### Required screws:

- 2 x M4 x 30 mm screw
- 2 x M4 x 40 mm screw
- 4 x M4 screw nut
- 4 x Washer M4, outside diameter 8,8 mm

#### Please note:

You can also replace the glued-in foam with double-sided adhesive tape. In this way you achieve an even tighter fit of the door opener. Removing the double-sided adhesive tape after the pandemic period is considerably more timeconsuming.