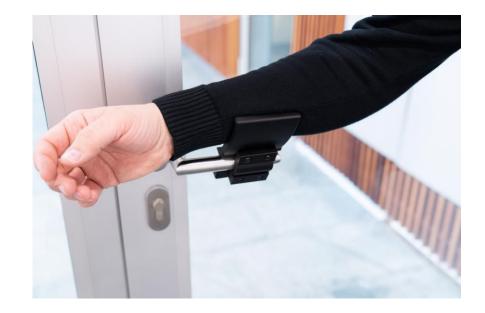

# Instructions for printable door opener Description

The door openers are used to open and close doors with the elbow. This is intended to minimize the spread of corona viruses via door handles.

Grundsätzlich sollen während der Coronavirus-Pandemie alle Türen in den Unternehmen geöffnet bleiben und verkeilt werden. Nur bei Türen, die aus sicherheitstechnischen, hygienischen oder durch den Betriebsablauf bedingten Gründen nicht geöffnet bleiben dürfen, sollen Türöffner-Hilfen eingesetzt werden.

Generally, all doors in companies should remain open during the coronavirus pandemic. Door opener should only be used for doors that may not remain open for safety, hygiene or other individual reasons.

The door openers are not intended as permanent installations, but only for the time of the pandemic.