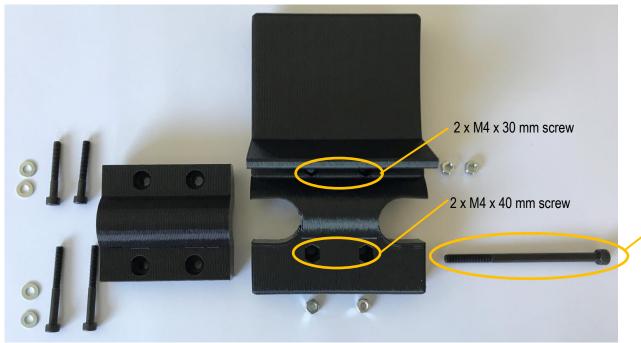

## Construction of door opener LARGE

The door opener set contains two plastic parts, which are connected with 4 x M4 screws.

### Required screws:

- 2 x M4 x 30 mm screw
- 2 x M4 x 40 mm screw
- 4 x M4 screw nut
- 4 x Washer M4, outside diameter 8,8 mm
- 1 x M5 x 80 mm

The large door openers have an integrated M5 x 80 mm screw for reinforcement.