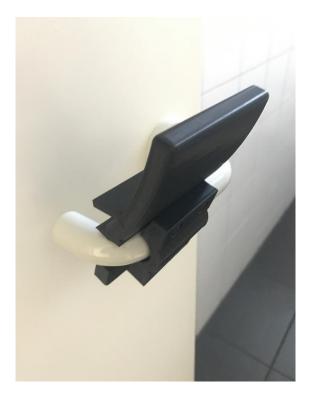

## Installation

The door openers are attached like this:

## Installation

The screws of the door opener should be tightened crosswise. Please make sure that the construction is tight.