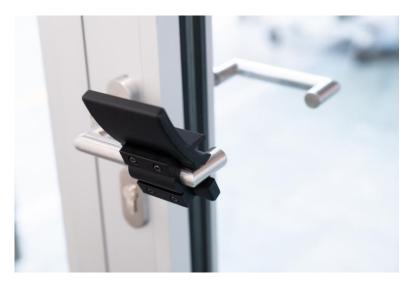

## Installation

The door openers are attached like this:

## Installation

The screws of the door opener should be tightened crosswise. Please make sure that the construction is tight.