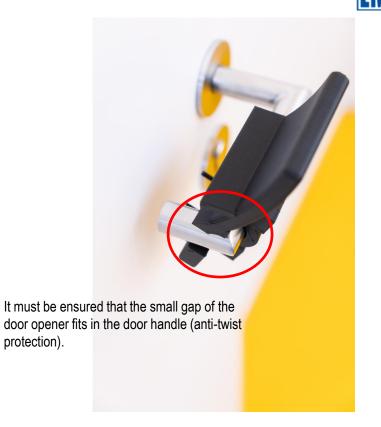

## Installation

The door openers are attached like this:

## Installation

The screws of the door opener should be tightened crosswise. Please make sure that the construction is tight.