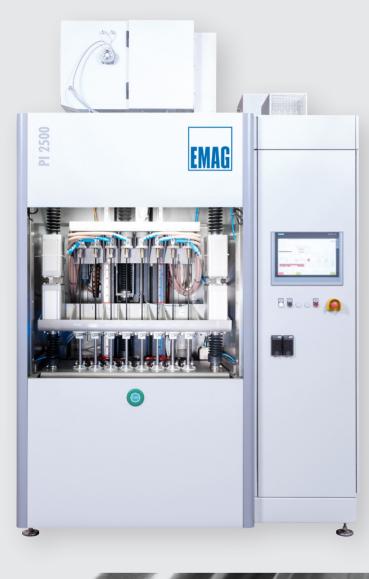

## **EMAG PI SYSTEM**

The Premium Integrated (PI) model is the perfect entry system for ECM Rifling Process.

- » Feed rates faster then 85 mm/min (caliber related)
- » Barrel length up to 820 mm/32 inch
- » Easy changeover to different calibers
- » Different gain-twist are programmable
- » IoT ready
- »User-friendly HMI

The ECM machining area, control cabinet with control system and electrolyte management system with microfiltration are all mounted on one machine frame. This means that the PI has a small footprint, is compact and can be transported with a forklift truck!

The PI modules have a base made of MINERALIT®, a polymer concrete eight times more resistant to vibration than gray cast iron. It has a C and a Z axis for a variable rifling process.

38800 Grand River Avenue | Farmington Hills | MI 48335 | USA Phone: +1 248 477-7440 | Fax: +1 248 477-7784