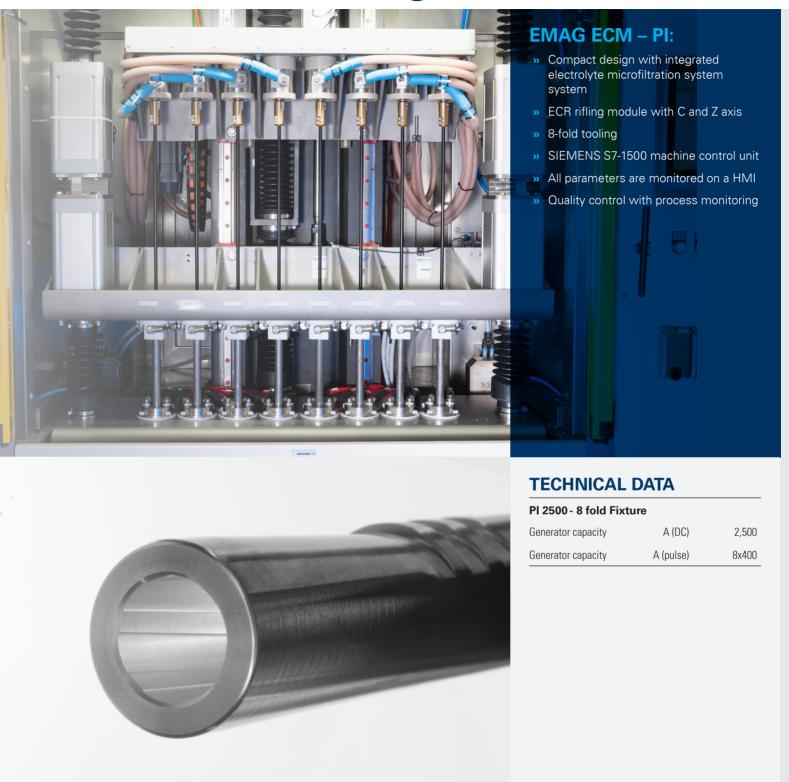

with microfiltration are all mounted on one machine frame. This means that the PI has a small footprint, is compact and can be transported with a forklift truck!

The PI is ideal for the following:

- » Electrochemical Rifling up to 820 mm/32 inch length
- » Different material and hardnesses like 410/416 or even stellite
- » Calibers up to ø 12.7 mm/50 cal and more
- » Standard Rifling, Progressive Twist, Polygon, etc.

The PI modules have a base made of MINERALIT®, a polymer concrete eight times more resistant to vibration than gray cast iron. It has a C and a Z axis for a variable rifling process.



38800 Grand River Avenue | Farmington Hills | MI 48335 | USA Phone: +1 248 477-7440 | Fax: +1 248 477-7784

E-mail: info@usa.emag.com | Website: www.emag.com



## PI – Premium Integrated