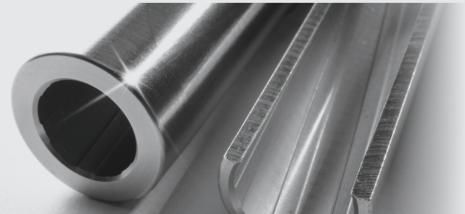

The PI is ideal for the following:

- » Electrochemical Rifling up to 820 mm/32 inch length
- » Different material and hardnesses like 410/416 or even stellite
- » Calibers up to ø 12.7 mm/50 cal and more
- » Standard Rifling, Progressive Twist, Polygon, etc.